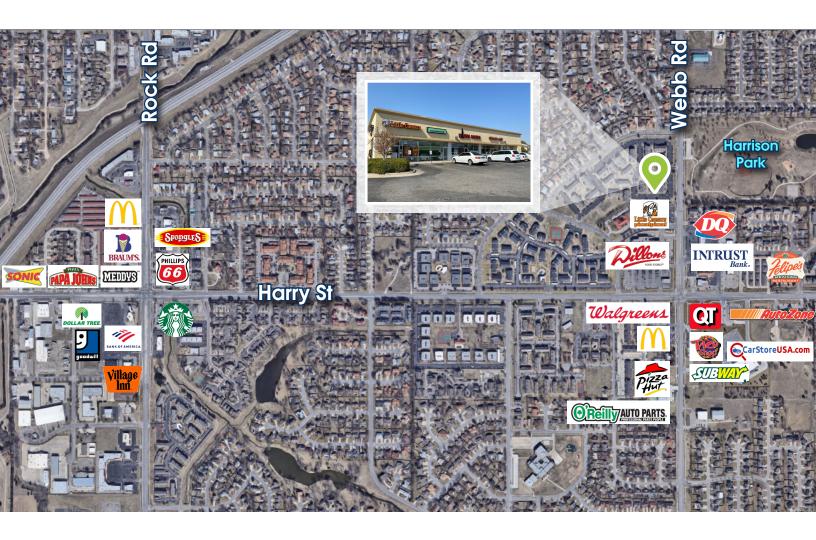

#### **Area Highlights**

#### Area Neighbors:

QuikTrip, Credit Union of America, Dillon's, AutoZone, Pizza
Hut, Walgreens, CarStoreUSA.com, Dairy Queen, Intrust Bank,
O'Reilly Auto Parts, McDonalds, Taco Shop, Fox Run Apartments,
Pizza Hut, Goodwill, Bank of America, Solomon Veterinary
Clinic, Village Inn, Dollar Tree, Starbucks, Phillips 66, Spangles,
Schlotzskys, Braum's, Papa John's Pizza, and Sonic Drive-In

No. of Households **24,870** 

21st & Amidon **12,945** 

Population **59,991** 

CONTACT

**LEVI ISEMAN** 

E levi@insitere.com

O 316 618 1100

D 316 221 8506