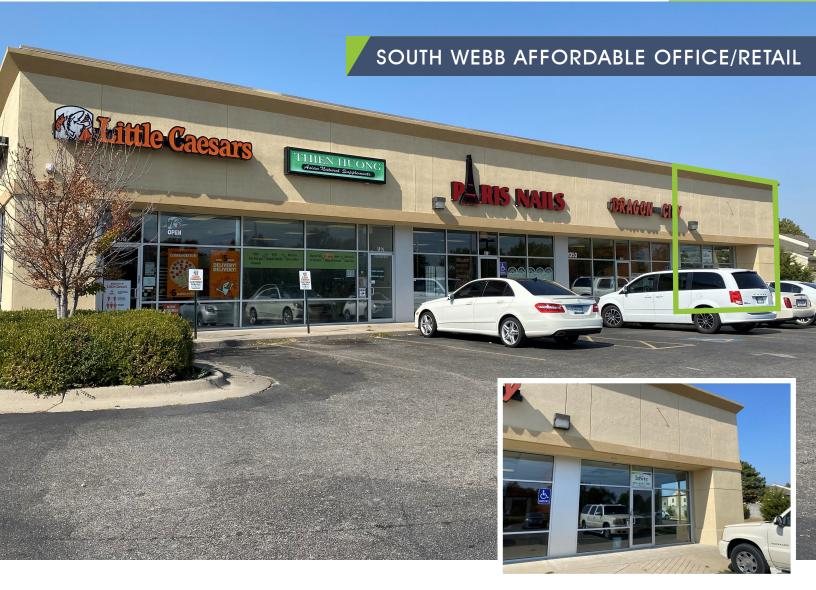

# FOR LEASE 1353 S Webb Rd Wichita, KS 67207

## **Property Features**

Lease Rate: \$12.00/SF

Lease Type: NNN

Space Size: 1,500 SF

Zoning: Limited Commercial

## **Property Highlights**

- Highly visible end-cap retail on S Webb Rd
- Anchored by Dillon's Grocery Store
- Perfect for office, retail, and service provider
- Flexible open floorplan
- Ample parking and signage opportunities available